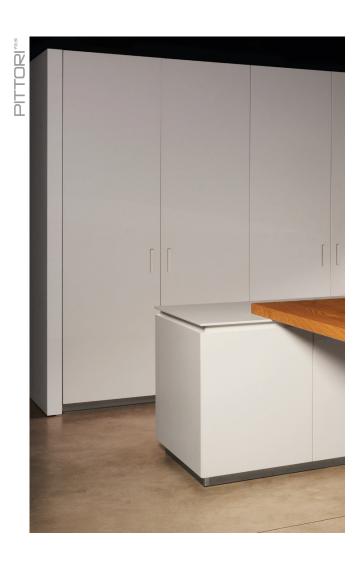

Essential and clean lines are the basis of this kitchen, which is clear and linear in its composition.

The island is the protagonist and the main functions of the kitchen, cooking and washing, are located there. The integrated Corian sink seems almost one with the worktop, the tone-on-tone horizontal groove remains almost invisible and gives continuity between the doors and the worktop

## Precious finishes

The purity of the shape and the cleanliness of the image are rendered by a Corian worktop and soft touch matt lacquered doors, furthermore the solid wood snack top highlights its solidity and naturalness.

## Refined details

A door with a flat diagonal groove has been selected for this kitchen to make it appear thin both visually and to the touch, thanks to the chosen soft-touch finish and rounded lines. This makes the detached countertop look even thinner and lighter.