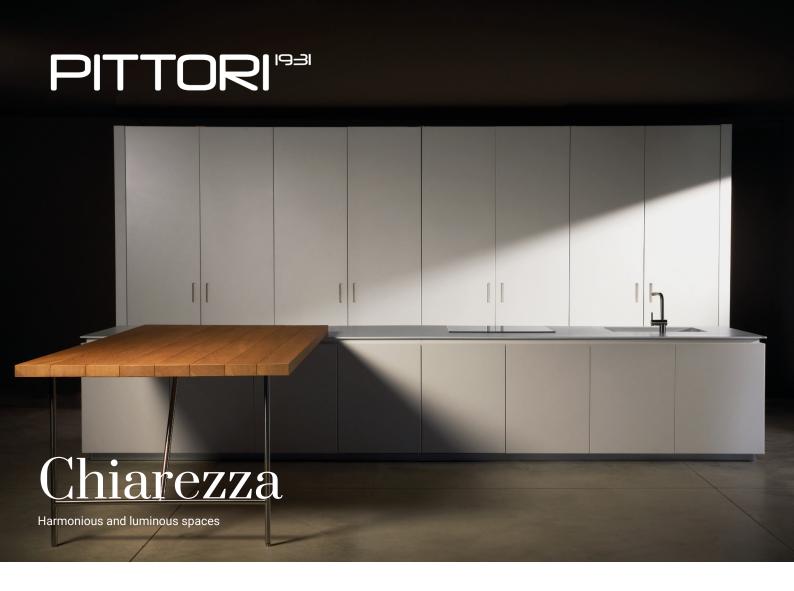

Essential and clean lines are the basis of this kitchen, which is clear and linear in its composition.

The island is the protagonist and the main functions of the kitchen, cooking and washing, are located there. The integrated Corian sink seems almost one with the worktop, the tone-on-tone horizontal groove remains almost invisible and gives continuity between the doors and the worktop

## Precious finishes

The purity of the shape and the cleanliness of the image are rendered by a Corian worktop and soft touch matt lacquered doors, furthermore the solid wood snack top highlights its solidity and naturalness.