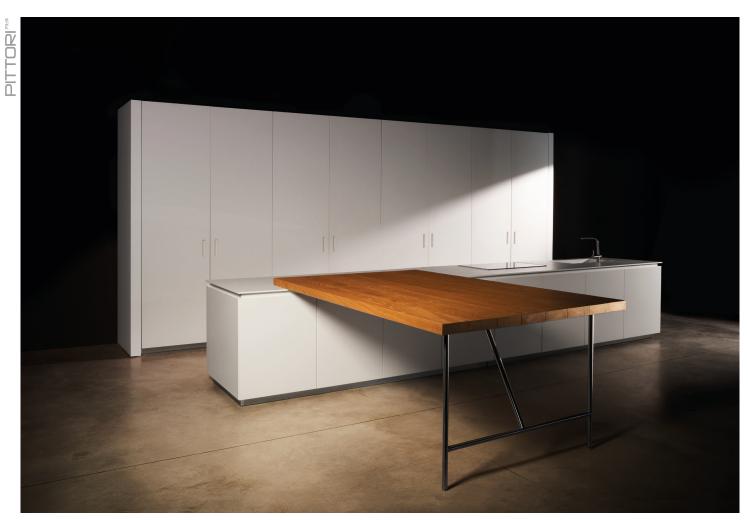

## Precious finishes

The purity of the shape and the cleanliness of the image are rendered by a Corian worktop and soft touch matt lacquered doors, furthermore the solid wood snack top highlights its solidity and naturalness.

## Refined details

A door with a flat diagonal groove has been selected for this kitchen to make it appear thin both visually and to the touch, thanks to the chosen soft-touch finish and rounded lines. This makes the detached countertop look even thinner and lighter.