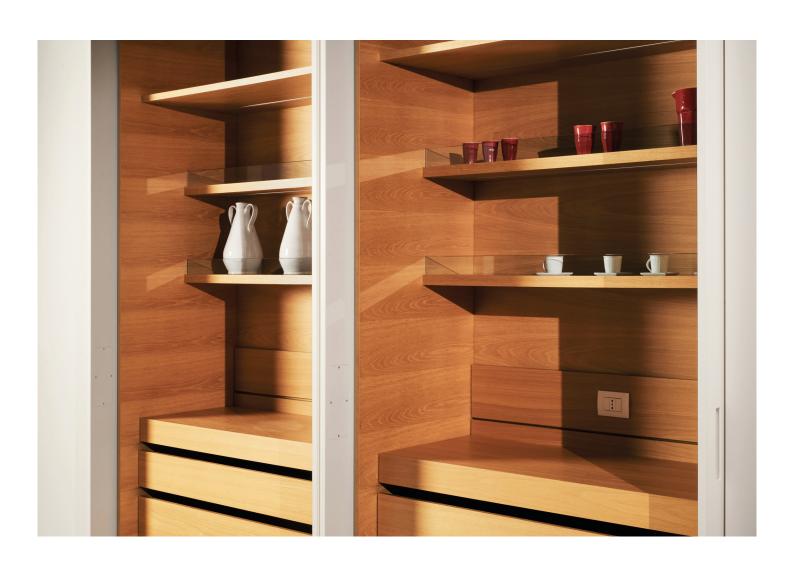

Essential and clean lines are the basis of this kitchen, which is clear and linear in its composition.

The island is the protagonist and the main functions of the kitchen, cooking and washing, are located there. The integrated Corian sink seems almost one with the worktop, the tone-on-tone horizontal groove remains almost invisible and gives continuity between the doors and the worktop









## Precious finishes

The purity of the shape and the cleanliness of the image are rendered by a Corian worktop and soft touch matt lacquered doors, furthermore the solid wood snack top highlights its solidity and naturalness.

## Refined details

A door with a flat diagonal groove has been selected for this kitchen to make it appear thin both visually and to the touch, thanks to the chosen soft-touch finish and rounded lines. This makes the detached countertop look even thinner and lighter.



## **PITTORI**

Via San Giacomo della Marca, 5 62024 Matelica (MC) Italia

www.pittori1931.it

info@pittori1931.it

Tel: +39 0737 787311