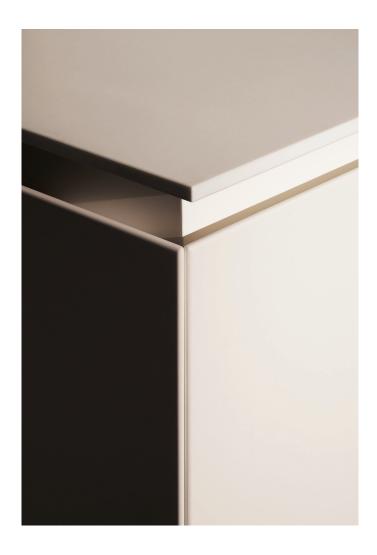

## Refined details

A door with a flat diagonal groove has been selected for this kitchen to make it appear thin both visually and to the touch, thanks to the chosen soft-touch finish and rounded lines. This makes the detached countertop look even thinner and lighter.