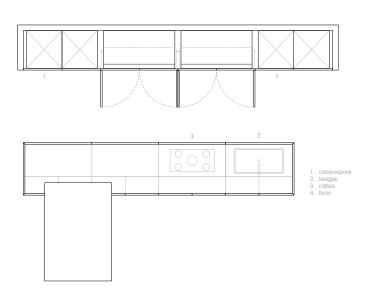

Essential and clean lines are the basis of this kitchen, which is clear and linear in its composition.

The island is the protagonist and the main functions of the kitchen, cooking and washing, are located there. The integrated Corian sink seems almost one with the worktop, the tone-on-tone horizontal groove remains almost invisible and gives continuity between the doors and the worktop